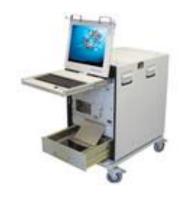

# Expert for pointing and keyboard solutions

- World wide specialist on Rugged & Customizable keyboards
- **IP68** keyboards
- Large scale of available solutions
- All size and character type
- Different pointing device
- Partnership with Dell

Rugged keyboards and computer peripherals

- Monitor and Panel PC from 6,5" to 30"
- **Custom solution**
- Life cycle management proposal
- **ITAR Free**

Rugged monitor expert For rugged application in Military Ground, Airborne and Navy