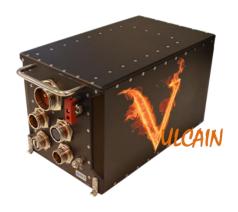

#### **VULCAIN Avionic 3/4 ATR computer**

#### **APPLICATIONS**

- MIL-STD-1553 & 3910
- ARINC 429
- CANBus, AFDX
- RS links, discretes
- Stanag 3350 Video desks

#### **FEATURES**

- Air-forced conduction-cooled computer
- 400 W Power supply
- 7 slot VPX backplane with OpenVPX topology
- High speed CPU links PCIe with VxFabrics
- Up to 5 core i7 processing boards
- 10 GbE Ethernet switch

Video - Storage - Router - Switching - Graphic On demand customization