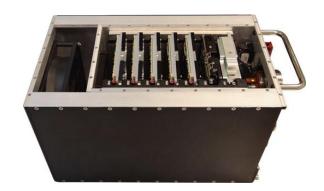

#### **COTS ADAPTIVE**

- 3U / 6U Architectures
- 2 to 4 payload slots
- Fully customizable I/O
- COTS benefits for risk reduction

### MULTI FUNCTION COMPUTER

- Communication
- Console
- Video/Storage
- Vetronic
- On demand customization

#### **APPLICATIONS**

- Naval
- Aerospace
- Land