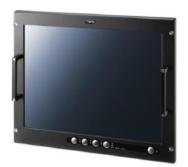

Rugged keyboards and computer peripherals

- Monitor and Panel PC from 6,5" to 30"
- **Custom solution**
- Life cycle management proposal
- **ITAR Free**

Rugged monitor expert For rugged application in Military Ground, Airborne and Navy