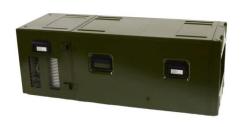

## CRC3 Family Customized Rugged Conduction Cooled Computers

#### **FEATURES**

- Small form factor
- IP67 sealed system
- Conduction cooled system
- -40°C to +60°C
- ITAR Free

Low risk and Controlled price solution for Critical program

More than 500 CRC3 in operation

#### **CRC3 Multi purpose Interface Computer**

- Air flow or conduction cooled technology
- Waterproof chassis / suspended enclosure
- From 3 to 12 user slots
- Software on demand
- Chassis management
- Tactical data / serial link / NMEA to Ethernet I/O options
  - MIL-STD 1553, CAN bus, ARINC 429
  - NTDS / ATDS, L11
  - Analog video and signal

More than 500 CRC3 in operation