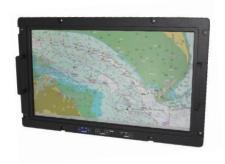

Rugged keyboards and computer peripherals

- Monitor and Panel PC from 6,5" to 30"
- **Custom solution**
- Life cycle management proposal
- **ITAR Free**

Rugged monitor expert For rugged application in Military Ground, Airborne and Navy