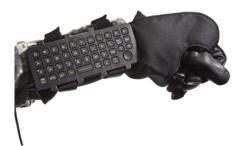

# Expert for pointing and keyboard solutions

- World wide specialist on Rugged & Customizable keyboards
- **IP68** keyboards
- Large scale of available solutions
- All size and character type
- Different pointing device
- Partnership with Dell

Rugged keyboards and computer peripherals

- Monitor and Panel PC from 6,5" to 30"
- **Custom solution**
- Life cycle management proposal
- **ITAR Free**

Rugged monitor expert For rugged application in Military Ground, Airborne and Navy