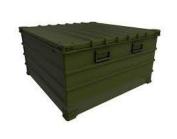

#### High level protections

- Patented salt-water resistant aluminum alloy
- Large standard portfolio & custom design
- Resistant & reparable
- MIL-STD-810 rugged design
- Hard mount / shock absorber / wire rope

19" transit case – transport case – storage case