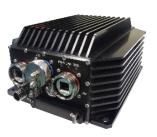

## CRC3 Family Customized Rugged Conduction Cooled Computers

#### **FEATURES**

- Small form factor
- IP67 sealed system
- Conduction cooled system
- -40°C to +60°C
- ITAR Free

Low risk and Controlled price solution for Critical program

More than 500 CRC3 in operation

#### **CRC3 Multi purpose Interface Computer**

- Air flow or conduction cooled technology
- Waterproof chassis / suspended enclosure
- From 3 to 12 user slots
- Software on demand
- Chassis management
- Tactical data / serial link / NMEA to Ethernet I/O options
  - MIL-STD 1553, CAN bus, ARINC 429
  - NTDS / ATDS, L11
  - Analog video and signal

More than 500 CRC3 in operation