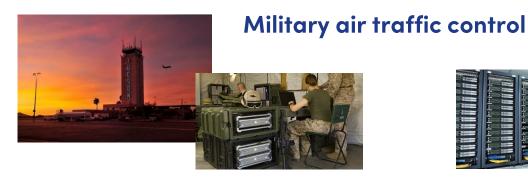

#### Air Traffic Management

Network – Storage – Processing – Printing – Display