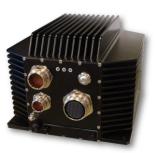

## CRC3 Family Customized Rugged Conduction Cooled Computers

#### **FEATURES**

- Small form factor
- IP67 sealed system
- Conduction cooled system
- -40°C to +60°C
- ITAR Free

Low risk and Controlled price solution for Critical program

More than 500 CRC3 in operation

#### **CRC3 Multi purpose Interface Computer**

- Air flow or conduction cooled technology
- Waterproof chassis / suspended enclosure
- From 3 to 12 user slots
- Software on demand
- Chassis management
- Tactical data / serial link / NMEA to Ethernet I/O options
  - MIL-STD 1553, CAN bus, ARINC 429
  - NTDS / ATDS, L11
  - Analog video and signal

More than 500 CRC3 in operation