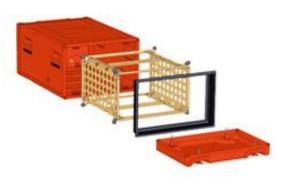

19" transit case – transport case – storage case

#### High level protections

- Patented salt-water resistant aluminum alloy
- Large standard portfolio & custom design
- Resistant & reparable
- MIL-STD-810 rugged design
- Hard mount / shock absorber / wire rope