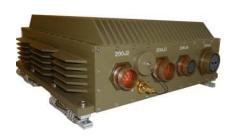

#### **VULCAIN Avionic 3/4 ATR computer**

#### **APPLICATIONS**

- MIL-STD-1553 & 3910
- ARINC 429
- CANBus, AFDX
- RS links, discretes
- Stanag 3350 Video desks

#### **FEATURES**

- Air-forced conduction-cooled computer
- 400 W Power supply
- 7 slot VPX backplane with OpenVPX topology
- High speed CPU links PCIe with VxFabrics
- Up to 5 core i7 processing boards
- 10 GbE Ethernet switch