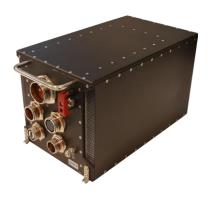

## CRC3 Family Customized Rugged Conduction Cooled Computers

#### **FEATURES**

- Small form factor
- IP67 sealed system
- Conduction cooled system
- -40°C to +60°C
- ITAR Free

Low risk and Controlled price solution for Critical program

More than 500 CRC3 in operation

More than 500 CRC3 in operation