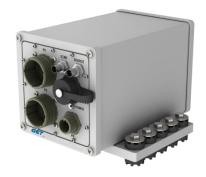

#### **CRC3 Multi purpose Interface Computer**

- Air flow or conduction cooled technology
- Waterproof chassis / suspended enclosure
- From 3 to 12 user slots
- Software on demand
- Chassis management
- Tactical data / serial link / NMEA to Ethernet I/O options
  - MIL-STD 1553, CAN bus, ARINC 429
  - NTDS / ATDS, L11
  - Analog video and signal

More than 500 CRC3 in operation