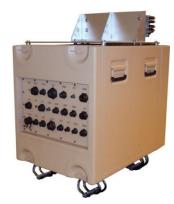

#### **CRC3 Multi purpose Interface Computer**

- Air flow or conduction cooled technology
- Waterproof chassis / suspended enclosure
- From 3 to 12 user slots
- Software on demand
- Chassis management
- Tactical data / serial link / NMEA to Ethernet I/O options
  - MIL-STD 1553, CAN bus, ARINC 429
  - NTDS / ATDS, L11
  - Analog video and signal

More than 500 CRC3 in operation