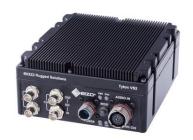

## CRC3 Family Customized Rugged Conduction Cooled Computers

#### **FEATURES**

- Small form factor
- IP67 sealed system
- Conduction cooled system
- -40°C to +60°C
- ITAR Free

Low risk and Controlled price solution for Critical program

More than 500 CRC3 in operation

More than 500 CRC3 in operation