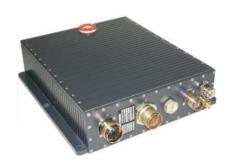

#### **VULCAIN Avionic 3/4 ATR computer**

#### **APPLICATIONS**

- MIL-STD-1553 & 3910
- ARINC 429
- CANBus, AFDX
- RS links, discretes
- Stanag 3350 Video desks

#### **FEATURES**

- Air-forced conduction-cooled computer
- 400 W Power supply
- 7 slot VPX backplane with OpenVPX topology
- High speed CPU links PCIe with VxFabrics
- Up to 5 core i7 processing boards
- 10 GbE Ethernet switch

Video - Storage - Router - Switching - Graphic On demand customization