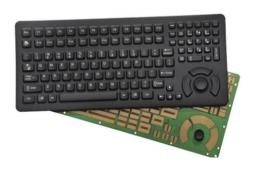

# Expert for pointing and keyboard solutions

- World wide specialist on Rugged & Customizable keyboards
- **IP68** keyboards
- Large scale of available solutions
- All size and character type
- Different pointing device
- Partnership with Dell

Rugged keyboards and computer peripherals

- Monitor and Panel PC from 6,5" to 30"
- **Custom solution**
- Life cycle management proposal
- **ITAR Free**

Rugged monitor expert For rugged application in Military Ground, Airborne and Navy