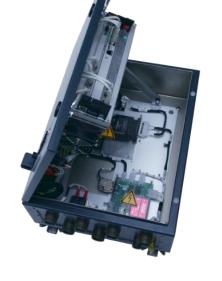

#### **VULCAIN Avionic 3/4 ATR computer**

#### **APPLICATIONS**

- MIL-STD-1553 & 3910
- ARINC 429
- CANBus, AFDX
- RS links, discretes
- Stanag 3350 Video desks

#### **FEATURES**

- Air-forced conduction-cooled computer
- 400 W Power supply
- 7 slot VPX backplane with OpenVPX topology
- High speed CPU links PCIe with VxFabrics
- Up to 5 core i7 processing boards
- 10 GbE Ethernet switch

Video - Storage - Router - Switching - Graphic On demand customization