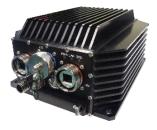

#### **CRC3 Multi purpose Interface Computer**

- Air flow or conduction cooled technology
- Waterproof chassis / suspended enclosure
- From 3 to 12 user slots
- Software on demand
- Chassis management
- Tactical data / serial link / NMEA to Ethernet I/O options
  - MIL-STD 1553, CAN bus, ARINC 429
  - NTDS / ATDS, L11
  - Analog video and signal

More than 500 CRC3 in operation