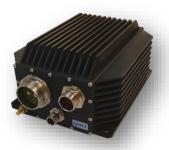

#### **CRC3 Multi purpose Interface Computer**

- Air flow or conduction cooled technology
- Waterproof chassis / suspended enclosure
- From 3 to 12 user slots
- Software on demand
- Chassis management
- Tactical data / serial link / NMEA to Ethernet I/O options
  - MIL-STD 1553, CAN bus, ARINC 429
  - NTDS / ATDS, L11
  - Analog video and signal

More than 500 CRC3 in operation